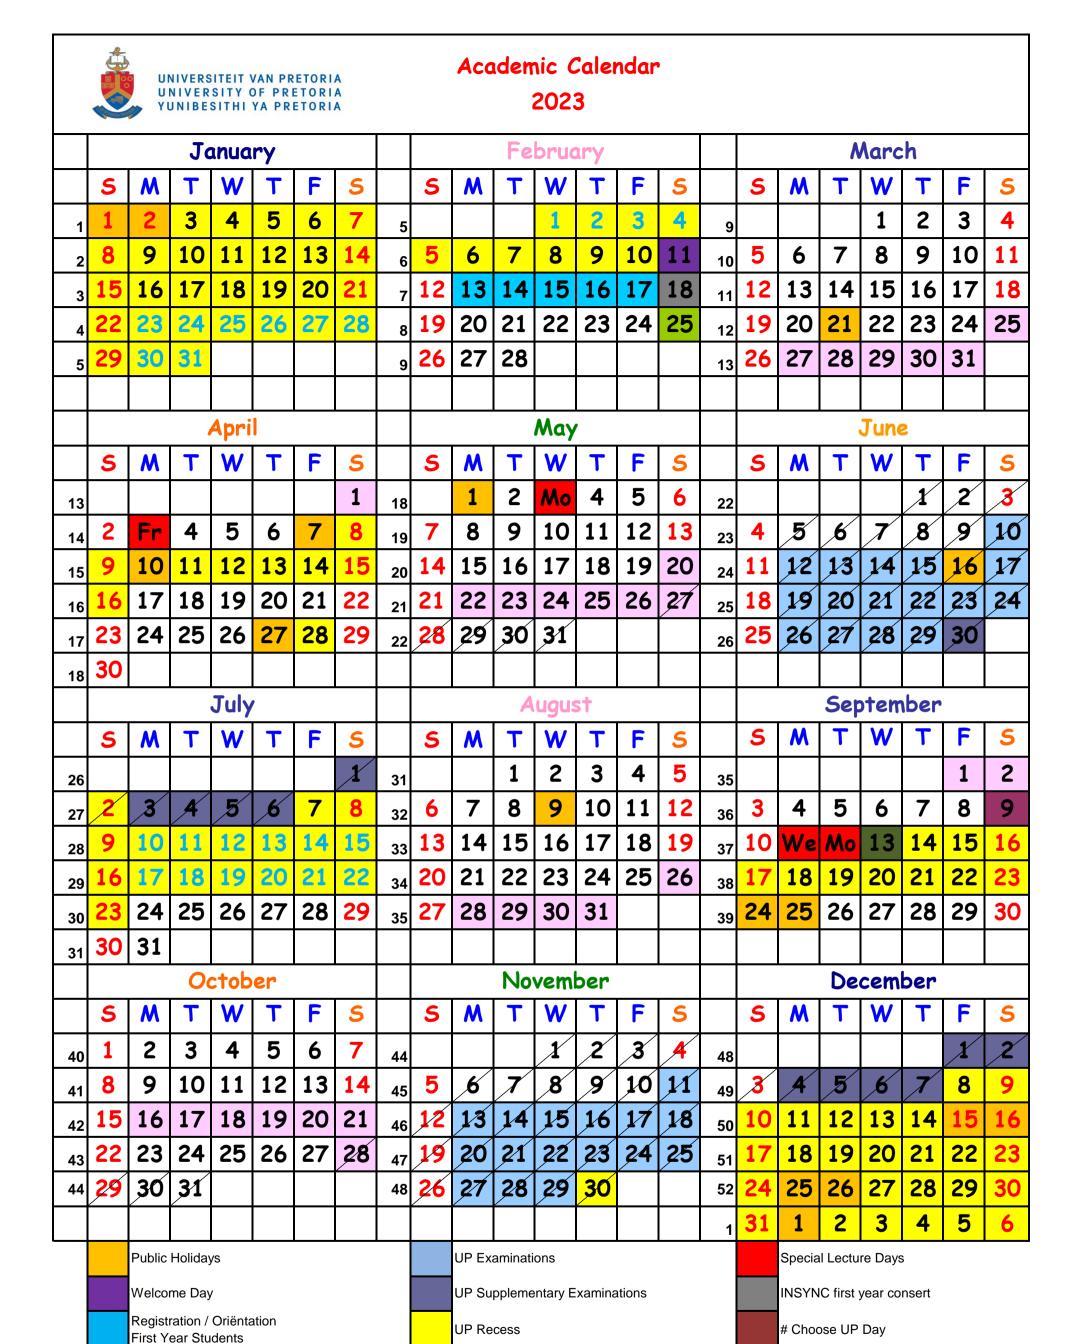

S0002/22

Engineering Test week

Summer/Winter School

0

Rag

Spring Day

Cooling-off period for all non academic

student activities before & during exams

## UNIVERSITY OF PRETORIA ACADEMIC CALENDAR 2023 MAIN DATES

| 1 January             |    | South African Official Public Holiday                                    |
|-----------------------|----|--------------------------------------------------------------------------|
| 2 January             |    | Public Holiday in terms of legislation                                   |
| 4 January             | 1. | Academic year commences                                                  |
|                       | 2. | Commencement of online registration for senior students                  |
| 23 January-4 February |    | Summer School                                                            |
| 24 January            |    | Commencement of online registration for first-year students              |
| 6-11 February         |    | Special exams (Summer School modules after 8 February)                   |
| 8 February            |    | Closing date submission of final marks for Summer School                 |
| 10 February           |    | Anniversary of the University's founding                                 |
| 10-12 February        |    | Special orientation for non-RSA students                                 |
| 11 February           |    | Welcome Day                                                              |
| 13-17 February        |    | Orientation programme for new first-year students                        |
| 15 February           | 1. | Closing date submission of final marks for Special examinations          |
| ·                     | 2. | Closing date submission of final marks for Autumn graduation             |
|                       | 3. | Closing date for awarding undergraduate and postgraduate                 |
|                       |    | qualifications                                                           |
| 18 February           |    | INSYNC first-year concert                                                |
| 20 February           |    | Lectures commence for quarter 1 and semester 1                           |
| 25 February           |    | Rag                                                                      |
| 3 March               |    | Last day of registration for quarters 1 and 2 or Semester 1 (No          |
|                       |    | student is permitted to register for a module after the first two        |
|                       |    | weeks of lectures have passed, with the exception of cases that          |
|                       |    | have been approved by the Registrar)                                     |
| 20 March              |    | Closing date for amendments or cancellation of modules                   |
|                       |    | (quarter 1, 2, and semester 1)                                           |
| 21 March              |    | South African Official Public Holiday                                    |
| 3 April               |    | Friday timetable is followed                                             |
| 7-16 April            |    | April recess                                                             |
| 7 April               |    | South African Official Public Holiday                                    |
| 10 April              |    | South African Official Public Holiday                                    |
| 18 April              |    | Lectures end for quarter 1                                               |
| 19 April              |    | Lectures commence for quarter 2                                          |
| 27 April              |    | South African Official Public Holiday                                    |
| 28 April              |    | No lecture day                                                           |
| 1 May                 |    | South African Official Public Holiday                                    |
| 3 May                 |    | Monday timetable is followed                                             |
| 27 May-6 July         |    | Cooling-off period for all <b>non-academic</b> student activities before |
| •                     |    | and during the examination period                                        |
| 9 June                |    | Lectures end for quarter 2 and semester 1                                |
| 10-29 June            |    | Examinations of first-quarter, second-quarter, and first-semester        |
|                       |    | modules                                                                  |
| 16 June               |    | South African Official Public Holiday                                    |
| 30 June-6 July        |    | Supplementary examinations of first-quarter, second-quarter,             |
|                       |    | and first-semester modules                                               |
| 7-23 July             |    | July recess                                                              |
| 10 July               |    | Last day for submission of supplementary examination marks of            |
|                       |    | first-quarter, second-quarter, and first-semester modules                |
| 10-22 July            |    | Winter School                                                            |
| 24 July               | 1. | Lectures commence for quarter 3 and semester 2                           |
|                       | 2. | Closing date submission of final marks for Winter School                 |
| 28 July               |    | Closing date submission of final marks for Spring Graduation             |
|                       |    |                                                                          |
|                       |    |                                                                          |

| weeks of lectures have passed, with the exception of cases tha have been approved by the Registrar)  South African Official Public Holiday  Closing date for amendments or cancellation of modules (quarter 3, 4, and semester 2)  September  # Choose UP Day  1. Wednesday timetable is followed  2. Lectures end for quarter 3  12 September  1. Lectures commence for quarter 4  2. Monday timetable is followed  3 September  Spring Day (no lecture day)  4-25 September  South African Official Public Holiday  5 September  Public Holiday in terms of legislation  International Students' Day  Cooling-off period for all non-academic student activities befor and during the examination period  10 November  Lectures end for quarter 4, semester 2  Examination of third-quarter, fourth-quarter, second-semester, and year modules  To December  Supplementary examinations of third-quarter, fourth-quarter, second-semester, and year modules  Last day for submission of supplementary examination marks of third-quarter, second-semester, and year modules  South African Official Public Holiday  25 December  South African Official Public Holiday  South African Official Public Holiday  South African Official Public Holiday                                                                                                                                                                                                                                                                                                                                                                                                                                                                                                                                                                                                                                                                                                                                                                                                                                                                         | 4 August              |    | Last day of registration for quarters 3 and 4 or Semester 2 (No student is permitted to register for a module after the first two |
|--------------------------------------------------------------------------------------------------------------------------------------------------------------------------------------------------------------------------------------------------------------------------------------------------------------------------------------------------------------------------------------------------------------------------------------------------------------------------------------------------------------------------------------------------------------------------------------------------------------------------------------------------------------------------------------------------------------------------------------------------------------------------------------------------------------------------------------------------------------------------------------------------------------------------------------------------------------------------------------------------------------------------------------------------------------------------------------------------------------------------------------------------------------------------------------------------------------------------------------------------------------------------------------------------------------------------------------------------------------------------------------------------------------------------------------------------------------------------------------------------------------------------------------------------------------------------------------------------------------------------------------------------------------------------------------------------------------------------------------------------------------------------------------------------------------------------------------------------------------------------------------------------------------------------------------------------------------------------------------------------------------------------------------------------------------------------------------------------------------------------------|-----------------------|----|-----------------------------------------------------------------------------------------------------------------------------------|
| have been approved by the Registrar)   9 August   South African Official Public Holiday   22 August   Closing date for amendments or cancellation of modules (quarter 3, 4, and semester 2)   9 September   # Choose UP Day   11 September   1. Wednesday timetable is followed   2. Lectures end for quarter 3   1. Lectures commence for quarter 4   2. Monday timetable is followed   3 September   Spring Day (no lecture day)   14-25 September   September   South African Official Public Holiday   25 September   Public Holiday in terms of legislation   16 October   International Students' Day   28 October-7 December   Cooling-off period for all non-academic student activities befor and during the examination period   Lectures end for quarter 4, semester 2   11-29 November   Examination of third-quarter, fourth-quarter, second-semester, and year modules   Supplementary examinations of third-quarter, fourth-quarter, fourth-quarter, second-semester, and year modules   Last day for submission of supplementary examination marks of third-quarter, fourth-quarter, fourth-quarter, fourth-quarter, and year modules   South African Official Public Holiday   University closes at 10:00   South African Official Public Holiday   South African Official    |                       |    |                                                                                                                                   |
| South African Official Public Holiday                                                                                                                                                                                                                                                                                                                                                                                                                                                                                                                                                                                                                                                                                                                                                                                                                                                                                                                                                                                                                                                                                                                                                                                                                                                                                                                                                                                                                                                                                                                                                                                                                                                                                                                                                                                                                                                                                                                                                                                                                                                                                          |                       |    | · · · · · · · · · · · · · · · · · · ·                                                                                             |
| Closing date for amendments or cancellation of modules (quarter 3, 4, and semester 2)  9 September  # Choose UP Day  1. Wednesday timetable is followed 2. Lectures end for quarter 3  12 September  1. Lectures commence for quarter 4 2. Monday timetable is followed  3 September  3 September  4-25 September  5 September recess  24 September  5 South African Official Public Holiday  Public Holiday in terms of legislation  6 October  10 November  10 November  11-29 November  11-29 November  12-20 September  13-20 November  14-25 September  15 & 16 December  15 & 16 December  15 September  15 South African Official Public Holiday  15 September  15 September  16 December  17 December  18 September  19 September  19 September  10 November  10 November  11 December  12 September  13 September  14-25 September  15 September  15 September  16 September  17 December  18 September  19 September  10 November  10 November  11 December  12 September  13 September  14 September  15 September  15 September  15 September  16 September  17 December  18 September  19 September  19 September  10 November  10 November  11 December  11 December  12 September  13 September  14 September  15 September  15 September  16 September  17 December  18 September  19 September  19 September  10 November  10 November  11 December  11 December  12 September  13 September  14 September  15 September  15 September  15 September  16 September  17 December  18 September  19 September  19 September  10 November  10 November  10 November  11 December  11 December  12 September  13 September  14 September  15 September  15 September  16 September  17 December  18 September  19 September  19 September  19 September  19 September  10 November  10 November  10 November  10 November  11 December  11 December  12 September  13 September  14 September  15 September  16 September  17 December  18 September  19 September  10 November  10 November  10 November  10 N | O August              |    |                                                                                                                                   |
| (quarter 3, 4, and semester 2)   9 September                                                                                                                                                                                                                                                                                                                                                                                                                                                                                                                                                                                                                                                                                                                                                                                                                                                                                                                                                                                                                                                                                                                                                                                                                                                                                                                                                                                                                                                                                                                                                                                                                                                                                                                                                                                                                                                                                                                                                                                                                                                                                   |                       |    | · · · · · · · · · · · · · · · · · · ·                                                                                             |
| # Choose UP Day   1. Wednesday timetable is followed   2. Lectures end for quarter 3   1. Lectures commence for quarter 4   2. Monday timetable is followed   3 September   2. Monday timetable is followed   3 September   3 September   3 September   4 September   4 September   5 September   5 September   5 September   5 September   6 October   6 October   6 October   6 October   6 October   7 December   6 October   6 October   6 October   6 October   6 October   7 December   6 October   6 October   6 October   7 December   6 October   6 October   7 December   6 October   6 October   7 December   6 October   7 December   6 October   7 December   7 Dec   | 22 August             |    |                                                                                                                                   |
| 11 September     1. Wednesday timetable is followed       2. Lectures end for quarter 3       12 September     1. Lectures commence for quarter 4       2. Monday timetable is followed       13 September     Spring Day (no lecture day)       14-25 September     September recess       24 September     South African Official Public Holiday       25 September     Public Holiday in terms of legislation       6 October     International Students' Day       28 October-7 December     Cooling-off period for all non-academic student activities befor and during the examination period       10 November     Lectures end for quarter 4, semester 2       11-29 November     Examination of third-quarter, fourth-quarter, second-semester, and year modules       1-7 December     Supplementary examinations of third-quarter, fourth-quarter, second-semester and year modules       7 December     Academic year ends       11 December     Last day for submission of supplementary examination marks of third-quarter, fourth-quarter, second-semester, and year modules       15 & 16 December     South African Official Public Holiday       22 December     University closes at 10:00       25 December     South African Official Public Holiday       26 December     South African Official Public Holiday                                                                                                                                                                                                                                                                                                                                                                                                                                                                                                                                                                                                                                                                                                                                                                                          | 9 Sentember           |    |                                                                                                                                   |
| 2. Lectures end for quarter 3 1. Lectures commence for quarter 4 2. Monday timetable is followed  13 September Spring Day (no lecture day)  14-25 September September Public Holiday  25 September Public Holiday in terms of legislation  6 October International Students' Day  28 October-7 December Cooling-off period for all non-academic student activities befor and during the examination period  10 November Lectures end for quarter 4, semester 2  11-29 November Examination of third-quarter, fourth-quarter, second-semester, and year modules  1-7 December Supplementary examinations of third-quarter, fourth-quarter, second-semester and year modules  1 December Last day for submission of supplementary examination marks of third-quarter, fourth-quarter, second-semester, and year modules  15 & 16 December South African Official Public Holiday  25 December South African Official Public Holiday  26 December South African Official Public Holiday                                                                                                                                                                                                                                                                                                                                                                                                                                                                                                                                                                                                                                                                                                                                                                                                                                                                                                                                                                                                                                                                                                                                            |                       | 1  | ·                                                                                                                                 |
| 1. Lectures commence for quarter 4 2. Monday timetable is followed  13 September Spring Day (no lecture day)  14-25 September September recess  24 September South African Official Public Holiday  25 September Public Holiday in terms of legislation  6 October International Students' Day  28 October-7 December Cooling-off period for all non-academic student activities before and during the examination period  10 November Lectures end for quarter 4, semester 2  11-29 November Examination of third-quarter, fourth-quarter, second-semester, and year modules  1-7 December Supplementary examinations of third-quarter, fourth-quarter, second-semester and year modules  7 December Academic year ends  11 December Last day for submission of supplementary examination marks of third-quarter, fourth-quarter, fourth-quar | 11 September          |    |                                                                                                                                   |
| 2. Monday timetable is followed  13 September Spring Day (no lecture day)  14-25 September September September recess  24 September Public Holiday in terms of legislation  6 October International Students' Day  28 October-7 December Cooling-off period for all non-academic student activities befor and during the examination period  10 November Lectures end for quarter 4, semester 2  11-29 November Examination of third-quarter, fourth-quarter, second-semester, and year modules  1-7 December Supplementary examinations of third-quarter, fourth-quarter, second-semester and year modules  7 December Academic year ends  11 December Last day for submission of supplementary examination marks of third-quarter, fourth-quarter, fourth-qu | 12 September          |    |                                                                                                                                   |
| 13 September Spring Day (no lecture day)  14-25 September September South African Official Public Holiday  25 September Public Holiday in terms of legislation  6 October International Students' Day  28 October-7 December Cooling-off period for all non-academic student activities befor and during the examination period  10 November Lectures end for quarter 4, semester 2  11-29 November Examination of third-quarter, fourth-quarter, second-semester, and year modules  1-7 December Supplementary examinations of third-quarter, fourth-quarter, second-semester and year modules  7 December Academic year ends  11 December Last day for submission of supplementary examination marks of third-quarter, fourth-quarter, second-semester, and year modules  15 & 16 December South African Official Public Holiday  22 December South African Official Public Holiday  25 December South African Official Public Holiday  26 December South African Official Public Holiday                                                                                                                                                                                                                                                                                                                                                                                                                                                                                                                                                                                                                                                                                                                                                                                                                                                                                                                                                                                                                                                                                                                                    | 12 September          |    |                                                                                                                                   |
| 14-25 SeptemberSeptember recess24 SeptemberSouth African Official Public Holiday25 SeptemberPublic Holiday in terms of legislation6 OctoberInternational Students' Day28 October-7 DecemberCooling-off period for all <b>non-academic</b> student activities befor and during the examination period10 NovemberLectures end for quarter 4, semester 211-29 NovemberExamination of third-quarter, fourth-quarter, second-semester, and year modules1-7 DecemberSupplementary examinations of third-quarter, fourth-quarter, second-semester and year modules7 DecemberAcademic year ends11 DecemberLast day for submission of supplementary examination marks of third-quarter, fourth-quarter, second-semester, and year modules15 & 16 DecemberSouth African Official Public Holiday25 DecemberSouth African Official Public Holiday26 DecemberSouth African Official Public Holiday26 DecemberSouth African Official Public Holiday                                                                                                                                                                                                                                                                                                                                                                                                                                                                                                                                                                                                                                                                                                                                                                                                                                                                                                                                                                                                                                                                                                                                                                                          | 13 September          | ۷. | ·                                                                                                                                 |
| 24 September  South African Official Public Holiday  25 September  Public Holiday in terms of legislation  6 October  International Students' Day  Cooling-off period for all non-academic student activities befor and during the examination period  Lectures end for quarter 4, semester 2  11-29 November  Lectures end for quarter, fourth-quarter, second-semester, and year modules  1-7 December  Supplementary examinations of third-quarter, fourth-quarter, second-semester and year modules  7 December  Academic year ends  Last day for submission of supplementary examination marks of third-quarter, fourth-quarter, second-semester, and year modules  15 & 16 December  South African Official Public Holiday  University closes at 10:00  South African Official Public Holiday  South African Official Public Holiday                                                                                                                                                                                                                                                                                                                                                                                                                                                                                                                                                                                                                                                                                                                                                                                                                                                                                                                                                                                                                                                                                                                                                                                                                                                                                     |                       |    |                                                                                                                                   |
| 25 September Public Holiday in terms of legislation 6 October International Students' Day 28 October-7 December Cooling-off period for all non-academic student activities before and during the examination period 10 November Lectures end for quarter 4, semester 2 11-29 November Examination of third-quarter, fourth-quarter, second-semester, and year modules 1-7 December Supplementary examinations of third-quarter, fourth-quarter, second-semester and year modules 7 December Academic year ends 11 December Last day for submission of supplementary examination marks of third-quarter, fourth-quarter, second-semester, and year modules 15 & 16 December South African Official Public Holiday 22 December South African Official Public Holiday 25 December South African Official Public Holiday 26 December South African Official Public Holiday                                                                                                                                                                                                                                                                                                                                                                                                                                                                                                                                                                                                                                                                                                                                                                                                                                                                                                                                                                                                                                                                                                                                                                                                                                                         |                       |    |                                                                                                                                   |
| International Students' Day   28 October-7 December   Cooling-off period for all non-academic student activities before and during the examination period                                                                                                                                                                                                                                                                                                                                                                                                                                                                                                                                                                                                                                                                                                                                                                                                                                                                                                                                                                                                                                                                                                                                                                                                                                                                                                                                                                                                                                                                                                                                                                                                                                                                                                                                                                                                                                                                                                                                                                      |                       |    | ,                                                                                                                                 |
| 28 October-7 December  Cooling-off period for all non-academic student activities befor and during the examination period  Lectures end for quarter 4, semester 2  11-29 November  Examination of third-quarter, fourth-quarter, second-semester, and year modules  1-7 December  Supplementary examinations of third-quarter, fourth-quarter, second-semester and year modules  Academic year ends  Last day for submission of supplementary examination marks of third-quarter, fourth-quarter, fourth-quarter, second-semester, and year modules  South African Official Public Holiday  December  South African Official Public Holiday                                                                                                                                                                                                                                                                                                                                                                                                                                                                                                                                                                                                                                                                                                                                                                                                                                                                                                                                                                                                                                                                                                                                                                                                                                                                                                                                                               |                       |    |                                                                                                                                   |
| and during the examination period  10 November  Lectures end for quarter 4, semester 2  11-29 November  Examination of third-quarter, fourth-quarter, second-semester, and year modules  1-7 December  Supplementary examinations of third-quarter, fourth-quarter, second-semester and year modules  7 December  Academic year ends  11 December  Last day for submission of supplementary examination marks of third-quarter, fourth-quarter, second-semester, and year modules  15 & 16 December  South African Official Public Holiday  University closes at 10:00  25 December  South African Official Public Holiday  South African Official Public Holiday  South African Official Public Holiday                                                                                                                                                                                                                                                                                                                                                                                                                                                                                                                                                                                                                                                                                                                                                                                                                                                                                                                                                                                                                                                                                                                                                                                                                                                                                                                                                                                                                       |                       |    |                                                                                                                                   |
| 10 November  Lectures end for quarter 4, semester 2  Examination of third-quarter, fourth-quarter, second-semester, and year modules  1-7 December  Supplementary examinations of third-quarter, fourth-quarter, second-semester and year modules  7 December  Academic year ends  Last day for submission of supplementary examination marks of third-quarter, fourth-quarter, second-semester, and year modules  15 & 16 December  South African Official Public Holiday  University closes at 10:00  25 December  South African Official Public Holiday  South African Official Public Holiday  South African Official Public Holiday                                                                                                                                                                                                                                                                                                                                                                                                                                                                                                                                                                                                                                                                                                                                                                                                                                                                                                                                                                                                                                                                                                                                                                                                                                                                                                                                                                                                                                                                                       | 26 October-7 December |    |                                                                                                                                   |
| 11-29 November Examination of third-quarter, fourth-quarter, second-semester, and year modules  1-7 December Supplementary examinations of third-quarter, fourth-quarter, second-semester and year modules  7 December Academic year ends  11 December Last day for submission of supplementary examination marks of third-quarter, fourth-quarter, second-semester, and year modules  15 & 16 December South African Official Public Holiday  22 December University closes at 10:00  25 December South African Official Public Holiday  26 December South African Official Public Holiday                                                                                                                                                                                                                                                                                                                                                                                                                                                                                                                                                                                                                                                                                                                                                                                                                                                                                                                                                                                                                                                                                                                                                                                                                                                                                                                                                                                                                                                                                                                                    | 10 November           |    |                                                                                                                                   |
| and year modules  1-7 December  Supplementary examinations of third-quarter, fourth-quarter, second-semester and year modules  7 December  Academic year ends  Last day for submission of supplementary examination marks of third-quarter, fourth-quarter, second-semester, and year modules  15 & 16 December  South African Official Public Holiday  University closes at 10:00  South African Official Public Holiday                                                                                                                                                                                                                                                                                                                                                                                                                                                                                                                                                                                                                                                                                                                                                                                                                                                                                                                                                                                                                                                                                                                                                                                                                                                                                                                                                                                                                                                                                                                                                                                 |                       |    |                                                                                                                                   |
| second-semester and year modules  Academic year ends  Last day for submission of supplementary examination marks of third-quarter, fourth-quarter, second-semester, and year modules  South African Official Public Holiday  University closes at 10:00  South African Official Public Holiday                                                                                                                                                                                                                                                                                                                                                                                                                                                                                                                                                                                                                                                                                                                                                                                                                                                                                                                                                                                                                                                                                                                                                                                                                                                                                                                                                                                                                                                                                                                                                                                                                                                                                                            | 11-29 November        |    |                                                                                                                                   |
| 7 December Academic year ends 11 December Last day for submission of supplementary examination marks of third-quarter, fourth-quarter, second-semester, and year modules 15 & 16 December South African Official Public Holiday 22 December University closes at 10:00 25 December South African Official Public Holiday 26 December South African Official Public Holiday                                                                                                                                                                                                                                                                                                                                                                                                                                                                                                                                                                                                                                                                                                                                                                                                                                                                                                                                                                                                                                                                                                                                                                                                                                                                                                                                                                                                                                                                                                                                                                                                                                                                                                                                                     | 1-7 December          |    | Supplementary examinations of third-quarter, fourth-quarter,                                                                      |
| 11 December  Last day for submission of supplementary examination marks of third-quarter, fourth-quarter, second-semester, and year modules  15 & 16 December  South African Official Public Holiday  University closes at 10:00  South African Official Public Holiday  South African Official Public Holiday  South African Official Public Holiday                                                                                                                                                                                                                                                                                                                                                                                                                                                                                                                                                                                                                                                                                                                                                                                                                                                                                                                                                                                                                                                                                                                                                                                                                                                                                                                                                                                                                                                                                                                                                                                                                                                                                                                                                                          |                       |    | second-semester and year modules                                                                                                  |
| third-quarter, fourth-quarter, second-semester, and year modules  15 & 16 December South African Official Public Holiday University closes at 10:00  25 December South African Official Public Holiday South African Official Public Holiday South African Official Public Holiday                                                                                                                                                                                                                                                                                                                                                                                                                                                                                                                                                                                                                                                                                                                                                                                                                                                                                                                                                                                                                                                                                                                                                                                                                                                                                                                                                                                                                                                                                                                                                                                                                                                                                                                                                                                                                                             | 7 December            |    | Academic year ends                                                                                                                |
| modules  15 & 16 December South African Official Public Holiday  22 December University closes at 10:00  25 December South African Official Public Holiday  26 December South African Official Public Holiday                                                                                                                                                                                                                                                                                                                                                                                                                                                                                                                                                                                                                                                                                                                                                                                                                                                                                                                                                                                                                                                                                                                                                                                                                                                                                                                                                                                                                                                                                                                                                                                                                                                                                                                                                                                                                                                                                                                  | 11 December           |    | Last day for submission of supplementary examination marks of                                                                     |
| 15 & 16 DecemberSouth African Official Public Holiday22 DecemberUniversity closes at 10:0025 DecemberSouth African Official Public Holiday26 DecemberSouth African Official Public Holiday                                                                                                                                                                                                                                                                                                                                                                                                                                                                                                                                                                                                                                                                                                                                                                                                                                                                                                                                                                                                                                                                                                                                                                                                                                                                                                                                                                                                                                                                                                                                                                                                                                                                                                                                                                                                                                                                                                                                     |                       |    | third-quarter, fourth-quarter, second-semester, and year                                                                          |
| 22 DecemberUniversity closes at 10:0025 DecemberSouth African Official Public Holiday26 DecemberSouth African Official Public Holiday                                                                                                                                                                                                                                                                                                                                                                                                                                                                                                                                                                                                                                                                                                                                                                                                                                                                                                                                                                                                                                                                                                                                                                                                                                                                                                                                                                                                                                                                                                                                                                                                                                                                                                                                                                                                                                                                                                                                                                                          |                       |    | modules                                                                                                                           |
| 25 December South African Official Public Holiday 26 December South African Official Public Holiday                                                                                                                                                                                                                                                                                                                                                                                                                                                                                                                                                                                                                                                                                                                                                                                                                                                                                                                                                                                                                                                                                                                                                                                                                                                                                                                                                                                                                                                                                                                                                                                                                                                                                                                                                                                                                                                                                                                                                                                                                            | 15 & 16 December      |    | South African Official Public Holiday                                                                                             |
| 26 December South African Official Public Holiday                                                                                                                                                                                                                                                                                                                                                                                                                                                                                                                                                                                                                                                                                                                                                                                                                                                                                                                                                                                                                                                                                                                                                                                                                                                                                                                                                                                                                                                                                                                                                                                                                                                                                                                                                                                                                                                                                                                                                                                                                                                                              | 22 December           |    |                                                                                                                                   |
|                                                                                                                                                                                                                                                                                                                                                                                                                                                                                                                                                                                                                                                                                                                                                                                                                                                                                                                                                                                                                                                                                                                                                                                                                                                                                                                                                                                                                                                                                                                                                                                                                                                                                                                                                                                                                                                                                                                                                                                                                                                                                                                                | 25 December           |    | ,                                                                                                                                 |
| 3 January 2024 Academic vear commences                                                                                                                                                                                                                                                                                                                                                                                                                                                                                                                                                                                                                                                                                                                                                                                                                                                                                                                                                                                                                                                                                                                                                                                                                                                                                                                                                                                                                                                                                                                                                                                                                                                                                                                                                                                                                                                                                                                                                                                                                                                                                         | 26 December           |    | South African Official Public Holiday                                                                                             |
|                                                                                                                                                                                                                                                                                                                                                                                                                                                                                                                                                                                                                                                                                                                                                                                                                                                                                                                                                                                                                                                                                                                                                                                                                                                                                                                                                                                                                                                                                                                                                                                                                                                                                                                                                                                                                                                                                                                                                                                                                                                                                                                                | 3 January 2024        |    | Academic year commences                                                                                                           |

## **GRADUATION CEREMONIES 2023**

19 April GIBS Graduation Ceremony
20 April-26 May Autumn Graduation Ceremonies
4-8 September Spring Graduation Ceremonies
Craduation Ceremonies

08 December Graduation Ceremony for LLM in Human Rights

## UNIVERSITY OF PRETORIA ACADEMIC CALENDAR 2023 Explanation of lecture days for 2023

Semester 1: 20 February – 9 June

Quarter 1: 20 February – 18 April

Mo = 8, Tu = 7, We = 7, Th = 7, Fr = 6 (35 lecture days)

Monday 3 April – Friday timetable is followed

Quarter 2: 19 April – 9 June

Mo = 6, Tu = 7, We = 8, Th = 7, Fr = 7 (35 lecture days)

Wednesday 3 May – Monday timetable is followed

Semester 2: 24 July – 10 November

Quarter 3: 24 July – 11 September

Mo = 8, Tu = 7, We = 6, Th = 7, Fr = 7 (35 lecture days)

Monday 11 September - Wednesday timetable is followed

Quarter 4: 12 September – 10 November

Mo = 6, Tu = 8, We = 7, Th = 7, Fr = 7 (35 lecture days)

Tuesday 12 September - Monday timetable is followed