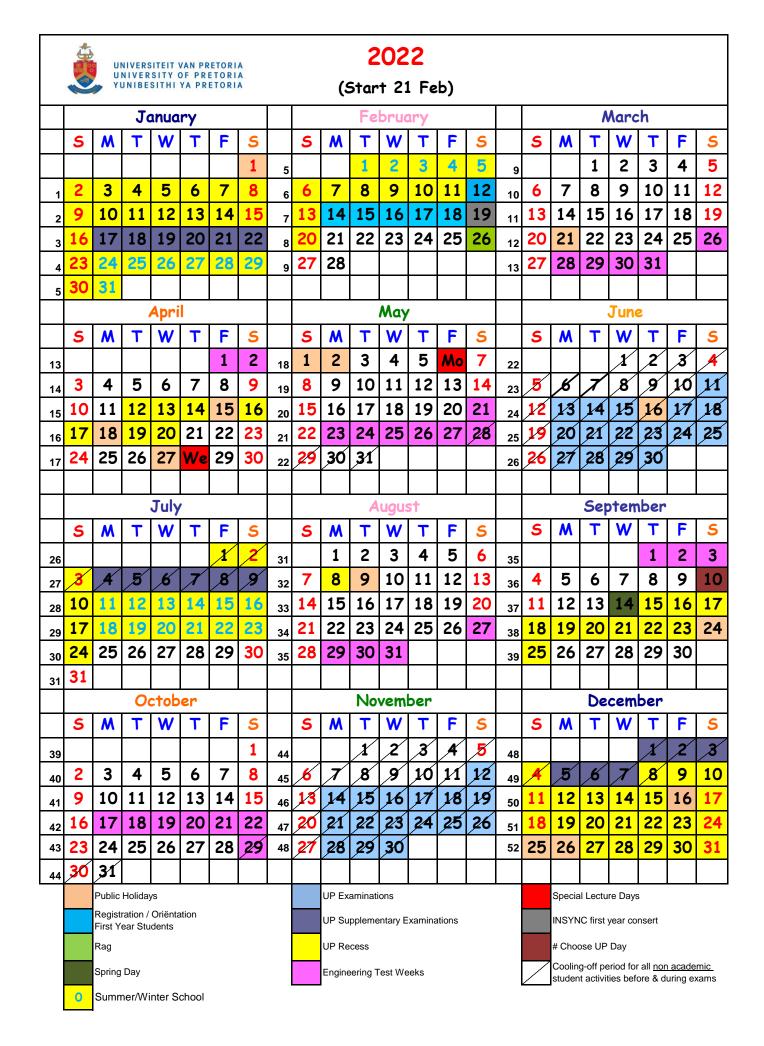

## UNIVERSITY OF PRETORIA CALENDAR 2022 (Start 21 Feb) MAIN DATES

| 1 January                                                                                                      |          | New Year's Day                                                           |
|----------------------------------------------------------------------------------------------------------------|----------|--------------------------------------------------------------------------|
| 3 January                                                                                                      |          | Academic year commences                                                  |
| 17-22 January                                                                                                  |          | Supplementary examinations of third-quarter, fourth-quarter,             |
| II canaary                                                                                                     |          | second-semester, and year modules (for 2021)                             |
| 24 January                                                                                                     |          | Last day for submission of supplementary examination marks of            |
| , and the second se |          | third-quarter, fourth-quarter, second-semester, and year                 |
|                                                                                                                |          | modules                                                                  |
| 24 January-5 February                                                                                          |          | Summer School (for 2021)                                                 |
| 25 January                                                                                                     |          | Commencement of online registration for first-year students              |
| 1 February                                                                                                     |          | Commencement of online registration for senior students                  |
| 7-12 February                                                                                                  |          | Special exams (Summer School modules after 9 February)                   |
| 9 February                                                                                                     |          | Closing date submission of final marks for Summer School                 |
| 10 February                                                                                                    |          | Anniversary of the University's founding                                 |
| 11-13 February                                                                                                 |          | Special orientation for non-RSA students                                 |
| 12 February                                                                                                    |          | Welcome Day                                                              |
| 14-18 February                                                                                                 |          | Orientation programme for new first-year students at Hatfield            |
|                                                                                                                |          | campus                                                                   |
| 16 February                                                                                                    | 1.       | Closing date submission of final marks for Autumn graduation             |
|                                                                                                                | 2.       | Closing date for awarding undergraduate and postgraduate                 |
|                                                                                                                |          | qualifications                                                           |
|                                                                                                                | 3.       | Closing date submission of final marks for Special examinations          |
| 19 February                                                                                                    | <u> </u> | INSYNC first year concert                                                |
| 21 February                                                                                                    |          | Lectures commence for quarter 1 and semester 1                           |
| 26 February                                                                                                    |          | Rag                                                                      |
| 21 March                                                                                                       |          | Human Rights Day                                                         |
| 22 March                                                                                                       |          | Closing date for amendments or cancellation of modules                   |
| ZZ Waron                                                                                                       |          | (quarter 1, 2, and semester 1)                                           |
| 11 April                                                                                                       |          | Lectures end for quarter 1                                               |
| 12-20 April                                                                                                    |          | April recess                                                             |
| 15 April                                                                                                       |          | Good Friday                                                              |
| 18 April                                                                                                       |          | Family Day                                                               |
| 21 April                                                                                                       |          | Lectures commence for quarter 2                                          |
| 27 April                                                                                                       |          | Freedom Day                                                              |
| 28 April                                                                                                       |          | Wednesday timetable table                                                |
| 1 May                                                                                                          |          | Workers' Day                                                             |
| 2 May                                                                                                          |          | Public holiday in terms of legislation                                   |
| 6 May                                                                                                          |          | Monday timetable is followed                                             |
| 28 May-9 July                                                                                                  |          | Cooling-off period for all <b>non-academic</b> student activities before |
| a, c ca.,                                                                                                      |          | and during the examination period                                        |
| 10 June                                                                                                        |          | Lectures end for quarter 2 and semester 1                                |
| 11-30 June                                                                                                     |          | Examinations of first-quarter, second-quarter, and first-semester        |
|                                                                                                                |          | modules                                                                  |
| 16 June                                                                                                        |          | Youth Day                                                                |
| 4-9 July                                                                                                       |          | Supplementary examinations of first-quarter, second-quarter,             |
| - <del>,</del>                                                                                                 |          | and first-semester modules                                               |
| 10-24 July                                                                                                     |          | July recess                                                              |
| 11 July                                                                                                        |          | Last day for submission of supplementary examination marks of            |
| <del>,</del>                                                                                                   |          | first-quarter, second-quarter, and first-semester modules                |
| 11-23 July                                                                                                     |          | Winter School                                                            |
| 25 July                                                                                                        | 1.       | Lectures commence for quarter 3, semester 2                              |
|                                                                                                                | 2.       | Closing date submission of final marks for Winter School                 |
| 29 July                                                                                                        |          | Closing date submission of final marks for Spring Graduation             |
| 8 August                                                                                                       |          | No lecture day                                                           |
| o , luguoi                                                                                                     |          | i to lookulo day                                                         |

| 9 August              | National Women's Day                                                     |
|-----------------------|--------------------------------------------------------------------------|
| 24 August             | Closing date for amendments or cancellation of modules                   |
|                       | (quarter 3, 4, and semester 2)                                           |
| 10 September          | # Choose UP Day                                                          |
| 13 September          | Lectures end for quarter 3                                               |
| 14 September          | Spring Day (no lecture day)                                              |
| 15-25 September       | September recess                                                         |
| 24 September          | Heritage Day                                                             |
| 26 September          | Lectures commence for quarter 4                                          |
| 7 October             | International Students Day                                               |
| 29 October-7 December | Cooling-off period for all <b>non-academic</b> student activities before |
|                       | and during the examination period                                        |
| 11 November           | Lectures end for quarter 4, semester 2                                   |
| 12-30 November        | Examination of third-quarter, fourth-quarter, second-semester,           |
|                       | and year modules                                                         |
| 1-7 December          | Supplementary examinations of third-quarter, fourth-quarter              |
|                       | second-semester, and year modules                                        |
| 7 December            | Academic year ends                                                       |
| 9 December            | Last day for submission of supplementary examination marks of            |
|                       | third-quarter, fourth-quarter, second-semester, and year                 |
|                       | modules                                                                  |
| 16 December           | Day of Reconciliation                                                    |
| 23 December           | University closes at 10:00                                               |
| 25 December           | Christmas Day                                                            |
| 26 December           | Day of Goodwill                                                          |
| 4 January 2023        | Academic year commences                                                  |

## **GRADUATION CEREMONIES 2022**

GIBS Graduation Ceremony 20 April Autumn Graduation Ceremonies 21 April-20 May Spring Graduation Ceremonies Graduation Ceremony for LLM in Human Rights 5-9 September

08 December

## UNIVERSITY OF PRETORIA CALENDAR 2022 (Start 21 Feb) Explanation of lecture days for 2022

Semester 1: 21 February – 10 June

Quarter 1: 21 February – 11 April

Mo = 7, Tu = 7, We = 7, Th = 7, Fr = 7 (35 lecture days)

Quarter 2: 21 April – 10 June

Mo = 6, Tu = 7, We = 6, Th = 8, Fr = 8 (35 lecture days)

Thursday 28 April - Wednesday timetable is followed Friday 6 May – Monday timetable is followed

Semester 2: 25 July – 11 November

Quarter 3: 25 July – 13 September

Mo = 7, Tu = 7, We = 7, Th = 7, Fr = 7 (35 lecture days)

<u>Quarter 4:</u> <u>26 September – 11 November</u>

Mo = 7, Tu = 7, We = 7, Th = 7, Fr = 7 (35 lecture days)